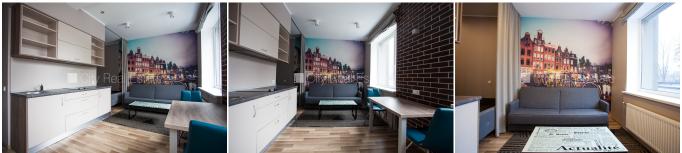

## Apartment for rent in Riga, Sampeteris-Pleskodale, Ventspils street

Renovated building, well-maintained greened plot of land, entrance from courtyard, staircase after capital renovation, windows are located on courtyard side, studio-type kitchen combined with living room, radiators with regulators, gas heating, full decoration, heating floor in bathroom, plastic glass windows, build in lighting fixtures, laminate flooring, bathroom with WC, shower stall, build in kitchen unit, built-in wardrobe, double bed, refrigerator, electric range, steam sipoff machine, washing machine, optical internet, day and night television surveillance, locked staircase, till airport 5,4 km, strategically beneficial location, till supermarket 800 m, till coach stop 350 m, CITY REAL ESTATE ID - 506961