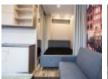

## Apartment for rent in Riga, Sampeteris-Pleskodale, Ventspils street

Renovated building, well-maintained greened plot of land, entrance from courtyard, staircase after capital renovation, windows are located on courtyard side, studio-type kitchen combined with living room, radiators with regulators, gas heating, full decoration, heating floor in bathroom, plastic glass windows, build in lighting fixtures, laminate flooring, bathroom with WC, shower stall, build in kitchen unit, built-in wardrobe, double bed, refrigerator, electric range, steam sipoff machine, washing machine, optical internet, day and night television surveillance, locked staircase, till airport 5,4 km, strategically beneficial location, till supermarket 800 m, till coach stop 350 m, CITY REAL ESTATE ID - 506961

ID: **506961** 

Type: Apartment

Subtype: Special project

Price: 560.00 EUR

Price m2: 17.5 EUR Area: 32.00 m<sup>2</sup>

Rooms: 1

Floor: 2 from 3

Renovation: full Comfort: full