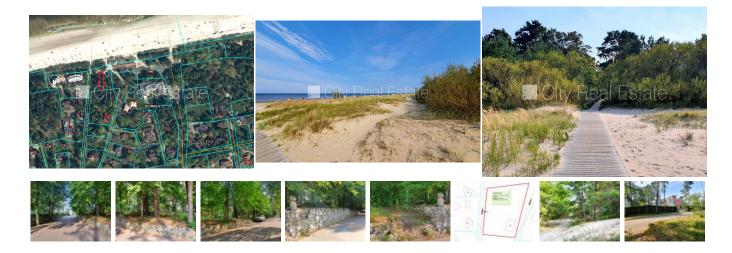

## City Real Estate

Land for sale in Jurmala, Pumpuri, Peldu street

Land is owned, possibility to split this land, seaside country park, piney park territory with permitted construction density, possibility to build small storey guest house, possibility to build three story building, land is on the border of street, till sea 100 m, near see, land with building, cultivated park in forest with pedestrian roads, heightened shore line, strategically beneficial location, you do not have to pay for brokerage, will help to get Residence permit in Latvia, CITY REAL ESTATE ID -506929