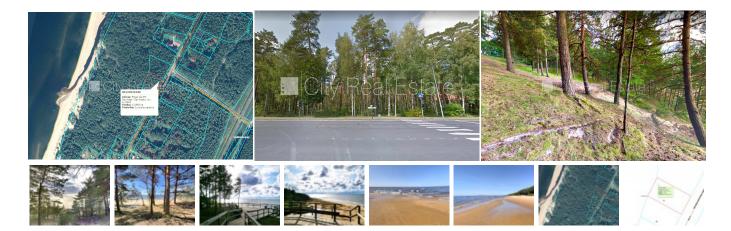

Land for sale in Riga district, Saulkrasti, Rigas street

Land is owned, green area 2548 m2, , forest 2548 m2, share-out land, country park, piney park territory with permitted construction density , private house thin construction, potential for not high storey construction, possibility to build two story building, possibility to build household building, building height can not be more than 10 m, land is on the border of street, near river, near see, electricity, possibility to connect urban sewerage, possibility to connect urban water supply , not far from main motorway, driveway, cultivated park in forest with pedestrian roads, heightened shore line, till Riga 35 km, strategically beneficial location, till sea 250 m, we help you to get a loan to buy this real estate, you do not have to pay for brokerage, CITY REAL ESTATE ID - 506889