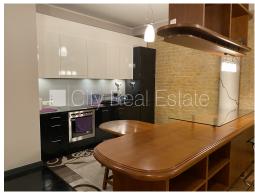

## Apartment for rent in Riga, Kipsala, Balasta dambis

Project - Gipsa fabrika I (Gypsum factory I), renovated building, well-maintained greened courtyard, indoor courtyard, private territory, underground parking place, territory under protection, object with personal guard, one room isolated, studio type apartment, central heating system, build in kitchen unit, electric range, oven, steam sip-off machine, you do not have to pay for brokerage, CITY REAL ESTATE ID - 506623