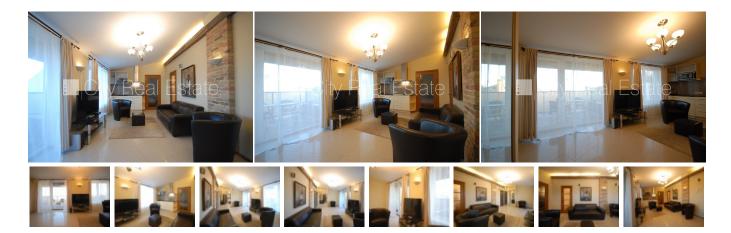

## Apartment for rent in Riga, Petersala, Ganibu dambis

Project - Citi Nova, newly constructed building, courtyard building, well-maintained greened courtyard, indoor courtyard, territory entrance gates with automatic opening and closing system, parking place, terrace, one room isolated, studio type apartment, central heating system, full decoration, heating floor in bathroom, plastic glass windows, new plumbing, build in lighting fixtures, laminate flooring, bath, build in kitchen unit, sofa, double bed, journal table, wardrobe, television, refrigerator, electric range, steam sip-off machine, microwave, washing machine, home video sistem, internet, cable TV set, day and night television surveillance, staircase doors under seven seals, for rent with all in pictures visible equipment, available, strategically beneficial location, CITY REAL ESTATE ID - 504268