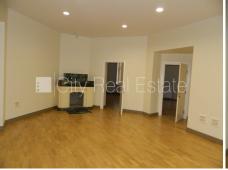

Commercial premises for lease in Riga, Riga center, Krisjana Valdemara street

Front building, well-maintained greened courtyard, parking place, courtyard under protection, entrance from street, elevator, staircase after capital renovation, balcony, windows are located on both sides of the building, air-condition system, changed radiators, fireplace, full decoration, plastic glass windows, new plumbing, parquet flooring, number of bathrooms, build in kitchen unit, optical internet, alarm system, twenty-four hours security, staircase doors under seven seals, available, by signing rental agreement you have to pay for the first and for the last lease month, CITY REAL ESTATE ID - 503516

ID: **503516** 

Type: Commercial premises

Subtype: Office premises
Price: 3735.00 EUR
Price m2: 10.86 EUR

Area: 344.00 m<sup>2</sup>

Rooms: 6

Floor: 3 from 5

Renovation: full
Comfort: full
Furniture: none

Phone: 67114284