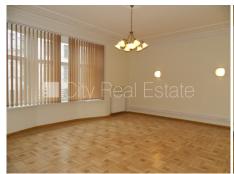

Commercial premises for lease in Riga, Riga center, Krisjana Valdemara street

Front building, well-maintained greened courtyard, parking place, courtyard under protection, entrance from street, elevator, staircase after capital renovation, balcony, windows are located on both sides of the building, air-condition system, changed radiators, fireplace, full decoration, plastic glass windows, new plumbing, parquet flooring, number of bathrooms, build in kitchen unit, optical internet, alarm system, twenty-four hours security, staircase doors under seven seals, available, by signing rental agreement you have to pay for the first and for the last lease month, CITY REAL ESTATE ID - 503516

ID: **503516** 

Type: Commercial premises

Subtype: Office premises
Price: 3735.00 EUR
Price m2: 10.86 EUR

Area: 344.00 m<sup>2</sup>

Rooms: 6

Floor: 3 from 5

Renovation: full
Comfort: full
Furniture: none

Phone: 67114284