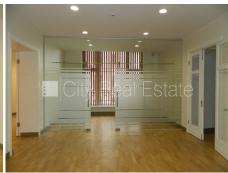

Commercial premises for lease in Riga, Riga center, Krisjana Valdemara street

Front building, well-maintained greened courtyard, parking place, courtyard under protection, entrance from street, elevator, staircase after capital renovation, balcony, windows are located on both sides of the building, air-condition system, changed radiators, fireplace, full decoration, plastic glass windows, new plumbing, parquet flooring, number of bathrooms, build in kitchen unit, optical internet, alarm system, twenty-four hours security, staircase doors under seven seals, available, by signing rental agreement you have to pay for the first and for the last lease month, CITY REAL ESTATE ID - 503516

ID: **503516** 

Type: Commercial premises

Subtype: Office premises
Price: 3735.00 EUR
Price m2: 10.86 EUR

Area: 344.00 m<sup>2</sup>

Rooms: 6

Floor: 3 from 5

Renovation: full
Comfort: full
Furniture: none

Phone: 67114284