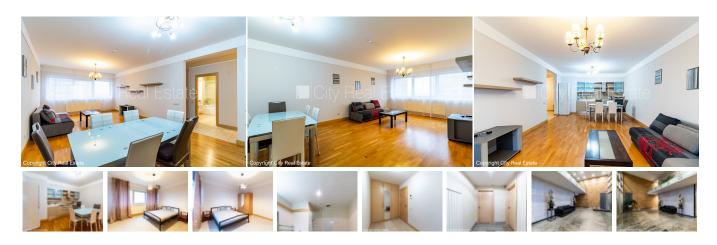

## City Real Estate

Apartment for rent in Riga, Sampeteris-Pleskodale, Lielirbes street

Project - Panorama Plaza, newly constructed building, a number of parking places, possibility to rent a parking place, underground parking place, protected parking place, in a courtyard is available playground, elevator, wide view from the window, rooms isolated 1 piece/es, studio type apartment, central heating system, heating counters, independent calculation for heating, plastic glass windows, outside doors made from steel, laminate flooring, flag flooring, bathroom with WC, bath, build in kitchen unit, built-in wardrobe, sofa, double bed, kitchen table, kitchen chairs, three-winged wardrobe, refrigerator, dishwasher, electric range, oven, internet, day and night television surveillance , twenty-four hours security, staircase doors under seven seals, for rent with all in pictures visible equipment, available, strategically beneficial location, CITY REAL ESTATE ID - 501976