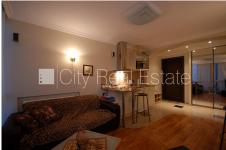

## Apartment for rent in Riga, Petersala, Ganibu dambis

Project - Citi Nova, newly constructed building, courtyard building, front building, well-maintained greened courtyard, private territory, parking place, elevator, terrace, one room isolated, studio type apartment, heating floor in bathroom, painted walls, parquet flooring, flag flooring, bath, build in kitchen unit, built-in wardrobe, pullout corner sofa, double bed, refrigerator, electric range, washing machine, home video sistem, cable TV, internet, optical internet, cable TV set, available from august, put into operation, if you choose this real estate, you have to pay agency transaction commission which is equal with one half (50%) of this real estate month rental payment, CITY REAL ESTATE ID - 499716