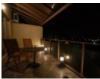

## Apartment for rent in Riga, Petersala, Ganibu dambis

Project - Citi Nova, newly constructed building, courtyard building, front building, well-maintained greened courtyard, private territory, parking place, elevator, terrace, one room isolated, studio type apartment, heating floor in bathroom, painted walls, parquet flooring, flag flooring, bath, build in kitchen unit, built-in wardrobe, pullout corner sofa, double bed, refrigerator, electric range, washing machine, home video sistem, cable TV, internet, optical internet, cable TV set, available from august, put into operation, if you choose this real estate, you have to pay agency transaction commission which is equal with one half (50%) of this real estate month rental payment, CITY REAL ESTATE ID - 499716