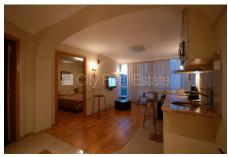

## Apartment for rent in Riga, Petersala, Ganibu dambis

Project - Citi Nova, newly constructed building, courtyard building, front building, well-maintained greened courtyard, private territory, parking place, elevator, terrace, one room isolated, studio type apartment, heating floor in bathroom, painted walls, parquet flooring, flag flooring, bath, build in kitchen unit, built-in wardrobe, pullout corner sofa, double bed, refrigerator, electric range, washing machine, home video sistem, cable TV, internet, optical internet, cable TV set, available from august, put into operation, if you choose this real estate, you have to pay agency transaction commission which is equal with one half (50%) of this real estate month rental payment, CITY REAL ESTATE ID - 499716