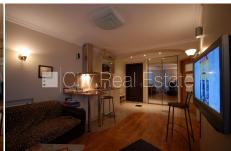

## Apartment for rent in Riga, Petersala, Ganibu dambis

Project - Citi Nova, newly constructed building, courtyard building, front building, well-maintained greened courtyard, private territory, parking place, elevator, terrace, one room isolated, studio type apartment, heating floor in bathroom, painted walls, parquet flooring, flag flooring, bath, build in kitchen unit, built-in wardrobe, pullout corner sofa, double bed, refrigerator, electric range, washing machine, home video sistem, cable TV, internet, optical internet, cable TV set, available from august, put into operation, if you choose this real estate, you have to pay agency transaction commission which is equal with one half (50%) of this real estate month rental payment, CITY REAL ESTATE ID - 499716