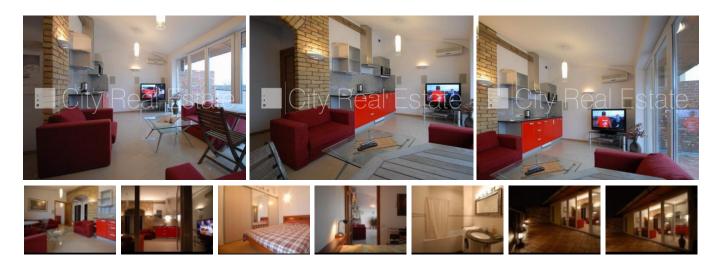

## City Real Estate

Apartment for rent in Riga, Petersala, Ganibu dambis

Project - Citi Nova, newly constructed building, well-maintained greened plot of land, well-maintained greened courtyard, territory entrance gates with automatic opening and closing system, parking place, protected parking place, elevator, terrace, windows are located on both sides of the building, central heating system, full decoration, plastic glass windows, painted walls, new plumbing, laminate flooring, bathroom with WC, bath, build in kitchen unit, sofa, double bed, journal table, television, electric range, oven, steam sip-off machine, microwave, washing machine, home video sistem, alarm system, video door phone, staircase doors under seven seals, for rent with all in pictures visible equipment, available, by signing rental agreement you have to pay for the first rent month as well as you have to pay guaranty deposit which is equal one month rent payment, CITY REAL ESTATE ID - 498655