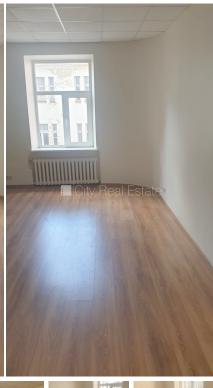

## Commercial premises for lease in Riga, Riga center, Brivibas street

Front building, renovated building, object with personal guard , entrance from street, elevator, staircase after decoration , windows are located on courtyard side, one room isolated, one communicating room, high ceiling , central heating system, plastic glass windows, painted walls, carpet flooring, laminate flooring, shared bathroom, build in kitchen unit, possibility to lease smaller space, possibility to rent more office space, door phone, twenty-four hours security, locked staircase, available, in project is still available commercial premises 4 piece/es, till airport, till bus terminal, till station, till tram stop, till trolley stop, till coach stop, till Old Riga, by signing rental agreement you have to pay guaranty deposit, CITY REAL ESTATE ID - 486444

ID: **486444** 

Type: Commercial premises

Subtype: Office premises
Price: 192.00 EUR
Price m2: 4.99 EUR

Area: 38.50 m<sup>2</sup>

Rooms: 2

Floor: 5 from 6 Renovation: cosmetics

Comfort: full Furniture: none