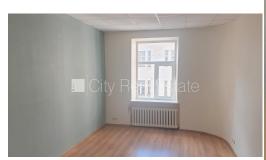

## Commercial premises for lease in Riga, Riga center, Brivibas street

Front building, renovated building, object with personal guard , entrance from street, elevator, staircase after decoration , windows are located on courtyard side, one room isolated, one communicating room, high ceiling , central heating system, plastic glass windows, painted walls, carpet flooring, laminate flooring, shared bathroom, build in kitchen unit, possibility to lease smaller space, possibility to rent more office space, door phone, twenty-four hours security, locked staircase, available, in project is still available commercial premises 4 piece/es, till airport, till bus terminal, till station, till tram stop, till trolley stop, till coach stop, till Old Riga, by signing rental agreement you have to pay guaranty deposit, CITY REAL ESTATE ID - 486444

ID: **486444** 

Type: Commercial premises

Subtype: Office premises
Price: 192.00 EUR
Price m2: 4.99 EUR

Area: 38.50 m<sup>2</sup>

Rooms: 2

Floor: 5 from 6 Renovation: cosmetics

Comfort: full Furniture: none