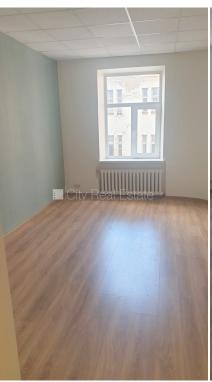

## Commercial premises for lease in Riga, Riga center, Brivibas street

Front building, renovated building, object with personal guard , entrance from street, elevator, staircase after decoration , windows are located on courtyard side, one room isolated, one communicating room, high ceiling , central heating system, plastic glass windows, painted walls, carpet flooring, laminate flooring, shared bathroom, build in kitchen unit, possibility to lease smaller space, possibility to rent more office space, door phone, twenty-four hours security, locked staircase, available, in project is still available commercial premises 4 piece/es, till airport, till bus terminal, till station, till tram stop, till trolley stop, till coach stop, till Old Riga, by signing rental agreement you have to pay guaranty deposit, CITY REAL ESTATE ID - 486444

ID: **486444** 

Type: Commercial premises

Subtype: Office premises
Price: 192.00 EUR
Price m2: 4.99 EUR

Area: 38.50 m<sup>2</sup>

Rooms: 2

Floor: 5 from 6 Renovation: cosmetics

Comfort: full Furniture: none