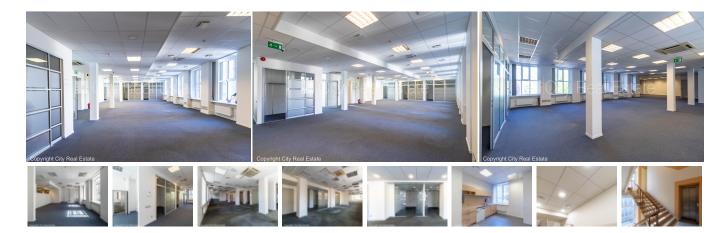

## Commercial premises for lease in Riga, Riga center, Dzirnavu street

Front building, renovated building, management payment in month per one square meter 1,6 EUR, entrance from street, elevator, staircase after capital renovation, windows are located on both sides of the building, air ventilation system, auxiliary room, radiators with regulators, central heating system, re-planned, full decoration, plastic glass windows, painted walls, build in lighting fixtures, carpet flooring, laminate flooring, flag flooring, several bathrooms, build in kitchen unit, dishwasher, communicating and isolated rooms, possibility to rent more office space 755 m2, internet, alarm system, day and night television surveillance, staircase doors under seven seals, smart card entrance system, available, in project is still available commercial premises, strategically beneficial location, CITY REAL ESTATE ID 474823

ID: 474823

Type: Commercial premises

Subtype: Office premises Price: 3199.00 EUR

Price m2: 10 EUR

Area: 319.90 m<sup>2</sup>

Rooms: 5

Floor: 5 from 11

Renovation: full Comfort: full Furniture: none