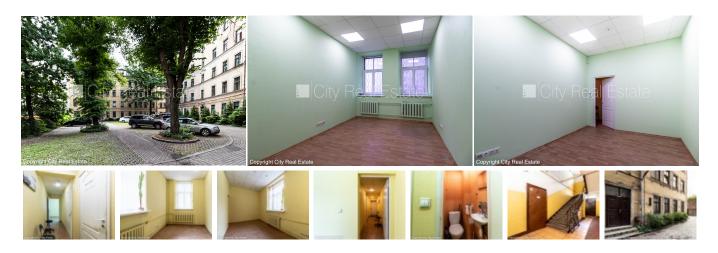

## City Real Estate

Commercial premises for lease in Riga, Riga center, Elizabetes street

Courtyard building, well-maintained greened plot of land, indoor courtyard, precinct with metal wall, territory entrance gates with automatic opening and closing system, a number of parking places, entrance in territory only with permit, windows are located on bouth sides of the building, rooms isolated 2 piece/es, hall, high ceiling , central heating system, plastic glass windows, changed plumbing , laminate flooring, toilet, public access premises, possibility to lease smaller space, possibility to rent more office space, internet, telephone line, door phone, locked staircase, staircase doors under seven seals, available, in project is still available commercial premises, strategically beneficial location, till bus terminal 500 m, till station 200 m, till supermarket 70 m, till trolley stop 100 m, till coach stop 100 m, if you choose this real estate, you have to pay agency transaction commission which is equal with one half (50%) of this real estate month lease payment, CITY REAL ESTATE ID - 474022

## **Contacts:**

Cityreal, +371 67114284, info@cityreal.lv

| ID:         | 474022                 |
|-------------|------------------------|
| Туре:       | Commercial<br>premises |
| Subtype:    | Office premises        |
| Price:      | 245.00 EUR             |
| Price m2:   | 7 EUR                  |
| Area:       | 35.00 m <sup>2</sup>   |
| Rooms:      | 2                      |
| Floor:      | 1 from 5               |
| Renovation: | full                   |
| Comfort:    | full                   |
| Furniture:  | none                   |