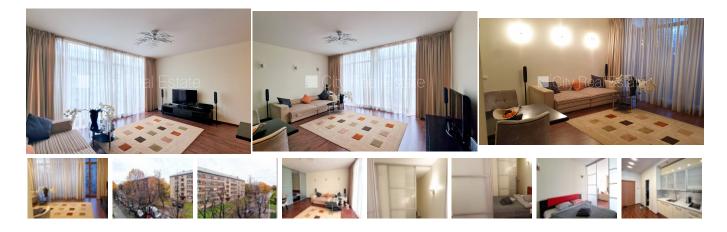

## City Real Estate

Apartment for rent in Riga, Riga center, Tomsona street

Project - Tomsona terases, newly constructed building , front building, well-maintained greened plot of land, underground parking place, object with personal guard , entrance from street, in a courtyard is available playground , elevator, exclusive common large terrace on the roof with panoramic view to the city, studio type appartment, wardrobe, high ceiling, radiators with regulators, automatic heating system, heating counters, independent calculation for heating, full decoration, large showwindows, aluminum glass windows, outside doors made from steel, laminate flooring, flag flooring, bathroom with WC, shower stall, build in kitchen unit, built-in wardrobe, sofa, double bed, table, chairs, television, refrigerator, electric range, washing machine, home video sistem, strongbox, internet, day and night television surveillance, twenty-four hours security, staircase doors under seven seals, minimum rent period 12 months, available, strategically beneficial location, if you choose this real estate, you have to pay agency transaction commission which is equal with one half (50%) of this real estate month rental payment, CITY REAL ESTATE ID - 467070

## **Contacts:**

Cityreal, +371 67114284, info@cityreal.lv

| ID:         | 467070               |
|-------------|----------------------|
| Туре:       | Apartment            |
| Subtype:    | New Project          |
| Price:      | 650.00 EUR           |
| Price m2:   | 10 EUR               |
| Area:       | 65.00 m <sup>2</sup> |
| Rooms:      | 2                    |
| Floor:      | 3 from 10            |
| Renovation: | full                 |
| Comfort:    | full                 |
| Furniture:  | full                 |