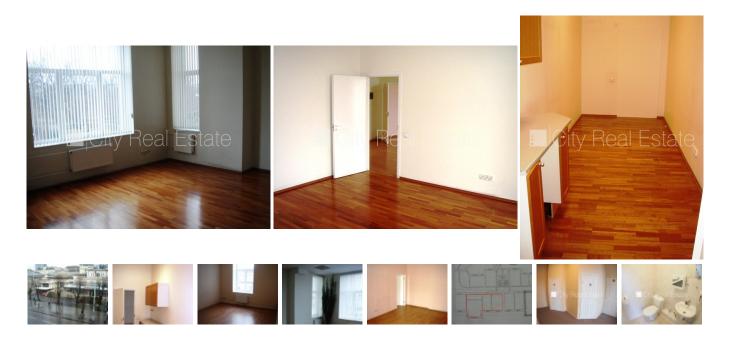

## City Real Estate

Commercial premises for lease in Riga, Riga center, Merkela street

Front building, restored building, entrance from the street and from the yard, elevator, rooms isolated, one communicating room, kitchen, central heating system, plastic glass windows, suspended ceilings, laminate flooring, air conditioner, possibility to lease smaller space, possibility to lease office premises in territory, internet, telephone line, door phone, twenty-four hours security, locked staircase, staircase doors under seven seals, for one year, for two years, possibility to extend lease agreement, available, possibility to use as a office, till Old Riga, by signing rental agreement you have to pay for the first and for the last lease month, you do not have to pay for brokerage, possible to agree on a price, CITY REAL ESTATE ID - 455071

| ID:         | 455071               |
|-------------|----------------------|
| Туре:       | Commercial premises  |
| Subtype:    | Office premises      |
| Price:      | 485.00 EUR           |
| Price m2:   | 7.03 EUR             |
| Area:       | 69.00 m <sup>2</sup> |
| Rooms:      | 4                    |
| Floor:      | 3 from 5             |
| Renovation: | full                 |
| Comfort:    | full                 |
| Furniture:  | by agreement         |