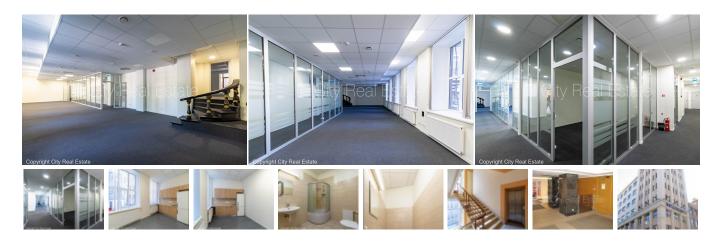

## City Real Estate

Commercial premises for lease in Riga, Riga center, Dzirnavu street

Front building, renovated building, management payment in month per one square meter 1,6 EUR, territory under protection, entrance from street, elevator, staircase after capital renovation, windows are located on both sides of the building, air ventilation system, kitchen, auxiliary room, radiators with regulators, central heating system, replanned, full decoration, plastic glass windows, painted walls, carpet flooring, laminate flooring, two bathrooms, shower stall, build in kitchen unit, refrigerator, communicating and isolated rooms, possibility to lease smaller space 320 m2, internet, alarm system , locked staircase, smart card entrance system, available, in project is still available commercial premises, strategically beneficial location, CITY REAL ESTATE ID - 454402