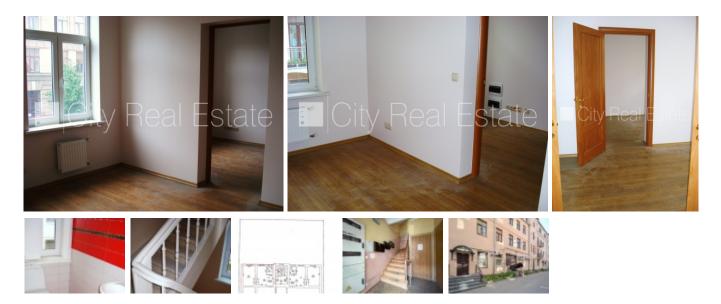

## City Real Estate

Commercial premises for lease in Riga, Riga center, Stabu street

Courtyard building, management payment in month per one square meter, private territory, entrance from courtyard, staircase after decoration, windows are located on courtyard side, rooms isolated, changed radiators, central heating system, full decoration, plastic glass windows, laminate flooring, flag flooring, toilet, internet, telephone line, available from march, in project is stiil available apartments, in project is still available commercial premises, by signing rental agreement you have to pay for the first and for the last lease month, you do not have to pay for brokerage, possible to agree on a price, CITY REAL ESTATE ID - 454128

| ID:         | 454128               |
|-------------|----------------------|
| Туре:       | Commercial premises  |
| Subtype:    | Office premises      |
| Price:      | 390.00 EUR           |
| Price m2:   | 8.13 EUR             |
| Area:       | 48.00 m <sup>2</sup> |
| Rooms:      | 4                    |
| Floor:      | 2 from 6             |
| Renovation: | full                 |
| Comfort:    | full                 |
| Furniture:  | none                 |