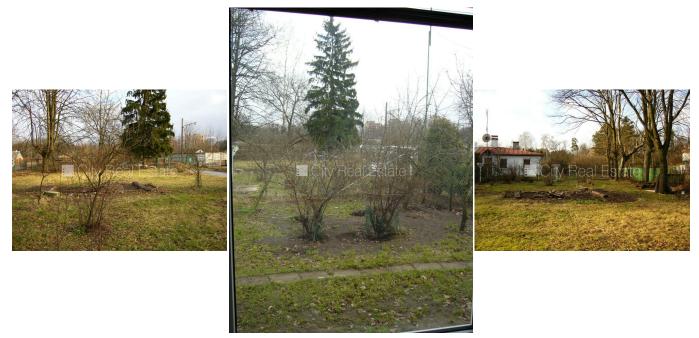

## City Real Estate

Land for sale in Riga, Mezaparks, Glika street

Courtyard building, brick walls, precinct, entrance from courtyard, one room isolated, plastic glass windows, new wallpapers, painted walls, laminate flooring, bathroom with WC, toilet, wardrobe, oven, gas-stove, available for request, private house thin construction, possibility to build three story building, possibility to renew existing building, possibility to build on existing fundamentals with building site, land is on the border of asphalt covering road, electricity, gas, urban sewerage, CITY REAL ESTATE ID - 451579