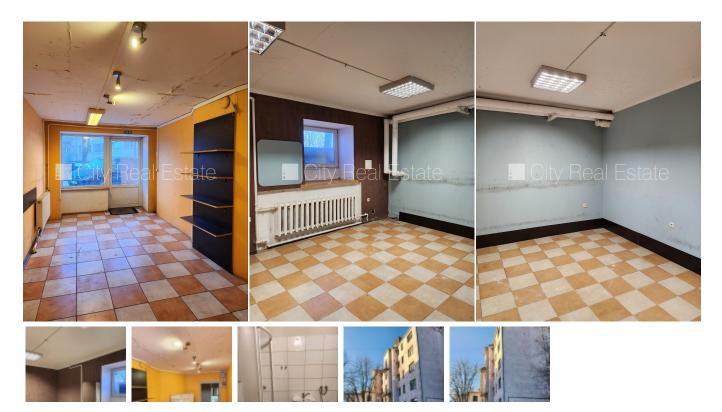

## City Real Estate

Commercial premises for lease in Riga, Petersala, Katrinas street

Front building, parking place, entrance from courtyard, windows are located on both sides of the building, one communicating room, central heating system, boiler for hot water, plastic glass windows, flag flooring, bathroom with WC, shower stall, for one year, possibility to extend lease agreement, available, by signing rental agreement you have to pay for the first rent month as well as you have to pay guaranty deposit which is equal one month rent payment, if you choose this real estate, you have to pay agency transaction commission which is equal with one half (50%) of this real estate month rental payment, CITY REAL ESTATE ID - 444679

| ID:         | 444679               |
|-------------|----------------------|
| Туре:       | Commercial premises  |
| Subtype:    | Office premises      |
| Price:      | 250.00 EUR           |
| Price m2:   | 6.25 EUR             |
| Area:       | 40.00 m <sup>2</sup> |
| Rooms:      | 2                    |
| Floor:      | 1 from 5             |
| Renovation: | unfinished           |
| Comfort:    | full                 |
| Furniture:  | none                 |
|             |                      |