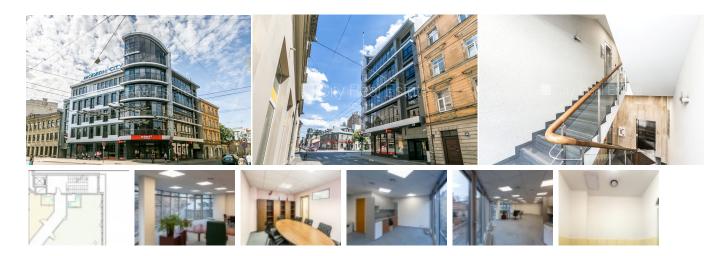

## Commercial premises for lease in Riga, Riga center, Gertrudes street

Project - Gertrudes 66, front building, management payment in month per one square meter, entrance from street, elevator, balcony, loggia, windows are located on street side, rooms isolated, central heating system, cold water counters, hot water counters, full decoration, plastic glass windows, aligned walls, new wallpapers, painted walls, build in lighting fixtures, carpet flooring, flag flooring, new wirework, bathroom with WC, build in kitchen unit, internet, telephone line, alarm system, door phone, staircase doors under seven seals, for two years, for three years, for four years, possibility to extend lease agreement, available, possibility to use as a office, you do not have to pay for brokerage, CITY REAL ESTATE ID - 443965

ID: **443965** 

Type: Commercial premises

97.50 m<sup>2</sup>

Subtype: Office premises
Price: 1220.00 EUR
Price m2: 12.51 EUR

Rooms: 2

Area:

Floor: 3 from 5

Renovation: full Comfort: full Furniture: full