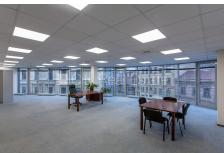

## Commercial premises for lease in Riga, Riga center, Gertrudes street

Project - Gertrudes 66, front building, entrance from street, elevator, loggia , rooms isolated, central heating system, cold water counters, hot water counters, full decoration, plastic glass windows, aligned walls, new wallpapers, painted walls, build in lighting fixtures, carpet flooring, flag flooring, new wirework, bathroom with WC, build in kitchen unit, internet, telephone line, alarm system , door phone, staircase doors under seven seals, for two years, for three years, for four years, possibility to extend lease agreement, available, possibility to use as a office, you do not have to pay for brokerage, CITY REAL ESTATE ID - 442665

ID: **442665** 

Type: Commercial premises

Subtype: Office premises
Price: 806.00 EUR

Price m2: 11.04 EUR Area: 73.00 m<sup>2</sup>

Rooms: 1

Floor: 4 from 5

Renovation: full Comfort: full Furniture: full

Phone: 67114284