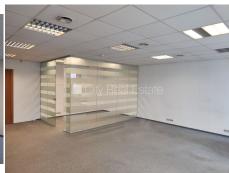

## Commercial premises for lease in Riga, Riga center, Gertrudes street

Project - Gertrudes 66, front building, entrance from street, elevator, loggia , rooms isolated, central heating system, cold water counters, hot water counters, full decoration, plastic glass windows, aligned walls, new wallpapers, painted walls, build in lighting fixtures, carpet flooring, flag flooring, new wirework, bathroom with WC, build in kitchen unit, internet, telephone line, alarm system , door phone, staircase doors under seven seals, for two years, for three years, for four years, possibility to extend lease agreement, available, possibility to use as a office, you do not have to pay for brokerage, CITY REAL ESTATE ID - 442665

ID: **442665** 

Type: Commercial premises

Subtype: Office premises
Price: 806.00 EUR

Price m2: 11.04 EUR Area: 73.00 m<sup>2</sup>

Rooms: 1

Floor: 4 from 5

Renovation: full Comfort: full Furniture: full

Phone: 67114284