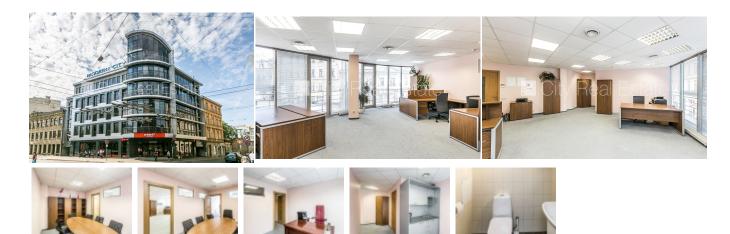

## Commercial premises for lease in Riga, Riga center, Gertrudes street

Project - Gertrudes 66, front building, entrance from street, elevator, balcony, windows are located on street side, rooms isolated, central heating system, cold water counters, hot water counters, full decoration, plastic glass windows, new wallpapers, painted walls, build in lighting fixtures, carpet flooring, flag flooring, new wirework, bathroom with WC, build in kitchen unit, internet, telephone line, alarm system, door phone, staircase doors under seven seals, for two years, for three years, for four years, possibility to extend lease agreement, available, possibility to use as a office, you do not have to pay for brokerage, CITY REAL ESTATE ID - 442258

ID: **442258** 

Type: Commercial premises

Subtype: Office premises

Price: 900.00 EUR

Price m2: 10 EUR

Area: 90.00 m<sup>2</sup>

Rooms: 3

Floor: 2 from 5

Renovation: full
Comfort: full
Furniture: full