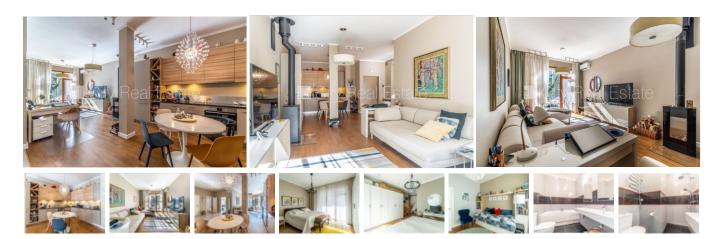

## Apartment for sale in Jurmala, Asari, Asaru prospekts

Project - Sky Garden, newly constructed building, well-maintained greened plot of land, underground parking place, in a courtyard is available playground, luxury apartments, elevator, balcony, glassed loggia, roof terrace 64.75 m2, two-storey, studio type apartment, outdoor fireplace, fireplace, central heating system, heating floor in bathroom, painted walls, new plumbing, oaken wooden flooring, two bathrooms, bath, shower stall, build in kitchen unit, built-in wardrobe, air conditioner, refrigerator, dishwasher, electric range, oven, internet, day and night television surveillance, video door phone, twenty-four hours security, till station 300 m, till coach stop 100 m, till sea 400 m, will help to get Residence permit in Latvia, CITY REAL ESTATE ID - 438850