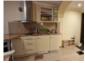

## Apartment for rent in Riga, Petersala, Ganibu dambis

Project - Citi Nova, newly constructed building, courtyard building, well-maintained greened courtyard, indoor courtyard, precinct with metal wall, territory entrance gates with automatic opening and closing system, parking place, courtyard under protection, elevator, one room isolated, studio type apartment, full decoration, heating floor, plastic glass windows, new plumbing, build in lighting fixtures, laminate flooring, bathroom with WC, bath, build in kitchen unit, built-in wardrobe, sofa, double bed, living-room table, wardrobe, refrigerator, electric range, steam sip-off machine, microwave, washing machine, home video sistem, internet, cable TV set, door phone, day and night television surveillance, twenty-four hours security, staircase doors under seven seals, for rent with all in pictures visible equipment, for one year, possibility to extend lease agreement, available, CITY REAL ESTATE ID - 437804