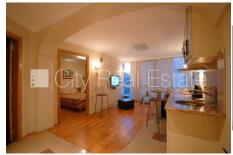

## Apartment for rent in Riga, Petersala, Ganibu dambis

Project - Citi Nova, newly constructed building, courtyard building, well-maintained greened courtyard, indoor courtyard, precinct with metal wall, territory entrance gates with automatic opening and closing system, parking place, courtyard under protection, elevator, one room isolated, studio type apartment, full decoration, heating floor, plastic glass windows, new plumbing, build in lighting fixtures, laminate flooring, bathroom with WC, bath, build in kitchen unit, built-in wardrobe, sofa, double bed, living-room table, wardrobe, refrigerator, electric range, steam sip-off machine, microwave, washing machine, home video sistem, internet, cable TV set, door phone, day and night television surveillance, twenty-four hours security, staircase doors under seven seals, for rent with all in pictures visible equipment, for one year, possibility to extend lease agreement, available, CITY REAL ESTATE ID - 437804

ID: **437804** 

Type: Apartment
Subtype: New Project
Price: 500.00 EUR
Price m2: 11.11 EUR
Area: 45.00 m²

Rooms: 2

Floor: 4 from 6

Renovation: full Comfort: full Furniture: full

Phone: 67114284

GSM: 22333336