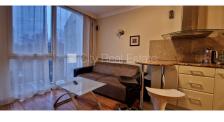

## Apartment for rent in Riga, Petersala, Ganibu dambis

Project - Citi Nova, newly constructed building, courtyard building, well-maintained greened courtyard, indoor courtyard, precinct with metal wall, territory entrance gates with automatic opening and closing system, parking place, courtyard under protection, elevator, one room isolated, studio type apartment, full decoration, heating floor, plastic glass windows, new plumbing, build in lighting fixtures, laminate flooring, bathroom with WC, bath, build in kitchen unit, built-in wardrobe, sofa, double bed, living-room table, wardrobe, refrigerator, electric range, steam sip-off machine, microwave, washing machine, home video sistem, internet, cable TV set, door phone, day and night television surveillance, twenty-four hours security, staircase doors under seven seals, for rent with all in pictures visible equipment, for one year, possibility to extend lease agreement, available, CITY REAL ESTATE ID - 437804

ID: **437804** 

Type: Apartment
Subtype: New Project
Price: 500.00 EUR
Price m2: 11.11 EUR
Area: 45.00 m²

Rooms: 2

Floor: 4 from 6

Renovation: full Comfort: full Furniture: full

Phone: 67114284

GSM: 22333336