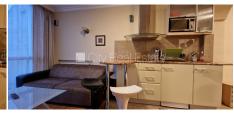

## Apartment for rent in Riga, Petersala, Ganibu dambis

Project - Citi Nova, newly constructed building, courtyard building, well-maintained greened courtyard, indoor courtyard, precinct with metal wall, territory entrance gates with automatic opening and closing system, parking place, courtyard under protection, elevator, one room isolated, studio type apartment, full decoration, heating floor, plastic glass windows, new plumbing, build in lighting fixtures, laminate flooring, bathroom with WC, bath, build in kitchen unit, built-in wardrobe, sofa, double bed, living-room table, wardrobe, refrigerator, electric range, steam sip-off machine, microwave, washing machine, home video sistem, internet, cable TV set, door phone, day and night television surveillance, twenty-four hours security, staircase doors under seven seals, for rent with all in pictures visible equipment, for one year, possibility to extend lease agreement, available, CITY REAL ESTATE ID - 437804

ID: **437804** 

Type: Apartment
Subtype: New Project
Price: 500.00 EUR
Price m2: 11.11 EUR
Area: 45.00 m²

Rooms: 2

Floor: 4 from 6

Renovation: full Comfort: full Furniture: full

Phone: 67114284

GSM: 22333336