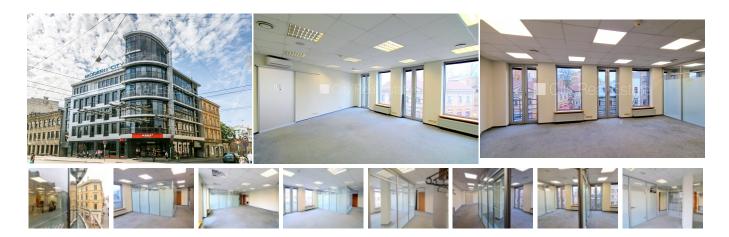

## Commercial premises for lease in Riga, Riga center, Gertrudes street

Project - Gertrudes 66, newly constructed building, front building, well-maintained greened plot of land, parking place, possibility to rent a parking place, entrance from street, elevator, french balcony 3 piece/es, wide view from the window, air ventilation system, air-condition system, kitchen, hall, workroom 2 piece/es, radiators with regulators, automatic heating system, full decoration, large showwindows, aluminum glass windows, build in lighting fixtures, carpet flooring, bathroom and WC separated, build in kitchen unit, optical internet, alarm system, door phone, staircase doors under seven seals, minimum rent period 12 months, for two years, for three years, possibility to extend lease agreement, available, till airport 8 km, strategically beneficial location, till station 800 m, till Old Riga 1 km, CITY REAL ESTATE ID - 436532