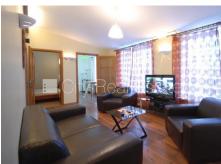

## Apartment for rent in Riga, Riga center, Ganibu dambis

Project - Citi Nova, newly constructed building, courtyard building, well-maintained greened courtyard, protected parking place, territory under protection, elevator, rooms isolated, studio type apartment, full decoration, plastic glass windows, new plumbing, build in lighting fixtures, laminate flooring, jacuzzi bath, build in kitchen unit, built-in wardrobe, sofa, double bed, reclining chairs, wardrobe, refrigerator, electric range, steam sip-off machine, microwave, washing machine, home video sistem, internet, cable TV set, day and night television surveillance, twenty-four hours security, staircase doors under seven seals, for rent with all in pictures visible equipment, for one year, possibility to extend lease agreement, available, strategically beneficial location, if you choose this real estate, you have to pay agency transaction commission which is equal with one half (50%) of this real estate month rental payment, CITY REAL ESTATE ID - 436432