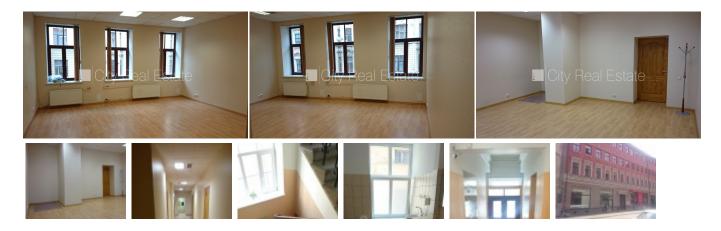

## City Real Estate

Commercial premises for lease in Riga, Riga center, Dzirnavu street

Front building, renovated building, entrance from street, staircase after decoration , windows are located on street side, high ceiling , central heating system, plastic glass windows, new wallpapers, laminate flooring, shared bathroom, room isolated, possibility to lease smaller space 3 piece/es, twenty-four hours security, locked staircase, available, in project is still available commercial premises 4 piece/es, by signing rental agreement you have to pay for the first rent month as well as you have to pay guaranty deposit, CITY REAL ESTATE ID - 435510