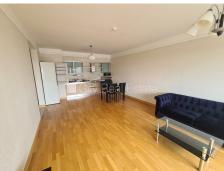

## Apartment for rent in Riga, Sampeteris-Pleskodale, Lielirbes street

435127

Project - Panorama Plaza, newly constructed building, front building, indoor courtyard, possibility to rent an underground parking place, entrance from the street and from the yard, elevator, staircase after decoration, wide view from the window, studio-type kitchen combined with living room, high ceiling, central heating system, full decoration, aluminum glass windows, painted walls, new plumbing, parquet flooring, flag flooring, bathroom with WC, shower stall, toilet, build in kitchen unit, built-in wardrobe, sofa, bed, kitchen table, chairs, refrigerator, dishwasher, electric range, oven, steam sip-off machine, washing machine, locked staircase, for rent with all in pictures visible equipment, available, by signing rental agreement you have to pay for the first rent month as well as you have to pay guaranty deposit which is equal one month rent payment, CITY REAL ESTATE ID - 435127