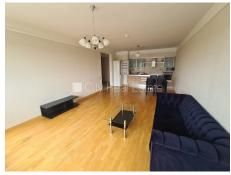

## Apartment for rent in Riga, Sampeteris-Pleskodale, Lielirbes street

435127

Project - Panorama Plaza, newly constructed building, front building, indoor courtyard, possibility to rent an underground parking place, entrance from the street and from the yard, elevator, staircase after decoration, wide view from the window, studio-type kitchen combined with living room, high ceiling, central heating system, full decoration, aluminum glass windows, painted walls, new plumbing, parquet flooring, flag flooring, bathroom with WC, shower stall, toilet, build in kitchen unit, built-in wardrobe, sofa, bed, kitchen table, chairs, refrigerator, dishwasher, electric range, oven, steam sip-off machine, washing machine, locked staircase, for rent with all in pictures visible equipment, available, by signing rental agreement you have to pay for the first rent month as well as you have to pay guaranty deposit which is equal one month rent payment, CITY REAL ESTATE ID - 435127