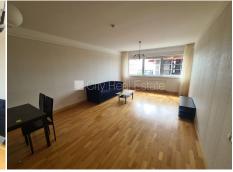

## Apartment for rent in Riga, Sampeteris-Pleskodale, Lielirbes street

435127

Project - Panorama Plaza, newly constructed building, front building, indoor courtyard, possibility to rent an underground parking place, entrance from the street and from the yard, elevator, staircase after decoration, wide view from the window, studio-type kitchen combined with living room, high ceiling, central heating system, full decoration, aluminum glass windows, painted walls, new plumbing, parquet flooring, flag flooring, bathroom with WC, shower stall, toilet, build in kitchen unit, built-in wardrobe, sofa, bed, kitchen table, chairs, refrigerator, dishwasher, electric range, oven, steam sip-off machine, washing machine, locked staircase, for rent with all in pictures visible equipment, available, by signing rental agreement you have to pay for the first rent month as well as you have to pay guaranty deposit which is equal one month rent payment, CITY REAL ESTATE ID - 435127