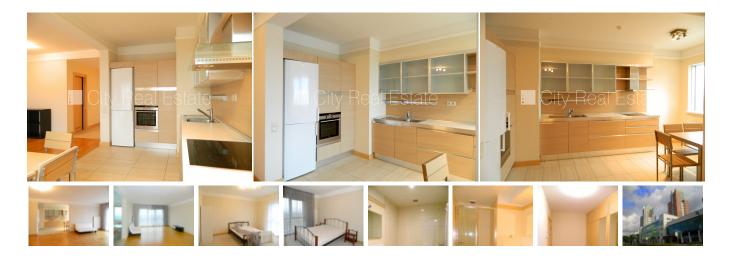

## Apartment for rent in Riga, Sampeteris-Pleskodale, Lielirbes street

Project - Panorama Plaza, newly constructed building, underground parking place, elevator, studio-type kitchen combined with living room, heating floor in bathroom, two bathrooms, bath, shower stall, build in kitchen unit, built-in wardrobe, sofa, bed, double bed, refrigerator, dishwasher, electric range, oven, steam sip-off machine, washing machine, CITY REAL ESTATE ID - 434547