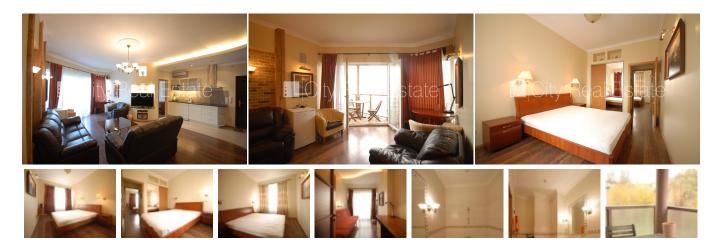

## City Real Estate

Apartment for rent in Riga, Riga center, Ganibu dambis

Project - Citi Nova, newly constructed building, front building, well-maintained greened plot of land, private territory, protected parking place, entrance from courtyard, terrace, rooms isolated, studio type apartment, full decoration, plastic glass windows, new plumbing, bathroom with WC, jacuzzi bath, build in kitchen unit, built-in wardrobe, double bed, journal table, reclining chairs, wardrobe, electric range, steam sip-off machine, microwave, washing machine, home video sistem, internet, cable TV set, alarm system, twenty-four hours security, staircase doors under seven seals, for rent with all in pictures visible equipment, for one year, possibility to extend lease agreement, available, strategically beneficial location, CITY REAL ESTATE ID - 434456

| ID:         | 434456               |
|-------------|----------------------|
| Туре:       | Apartment            |
| Subtype:    | New Project          |
| Price:      | 950.00 EUR           |
| Price m2:   | 10.8 EUR             |
| Area:       | 88.00 m <sup>2</sup> |
| Rooms:      | 4                    |
| Floor:      | 5 from 6             |
| Renovation: | full                 |
| Comfort:    | full                 |
| Furniture:  | full                 |