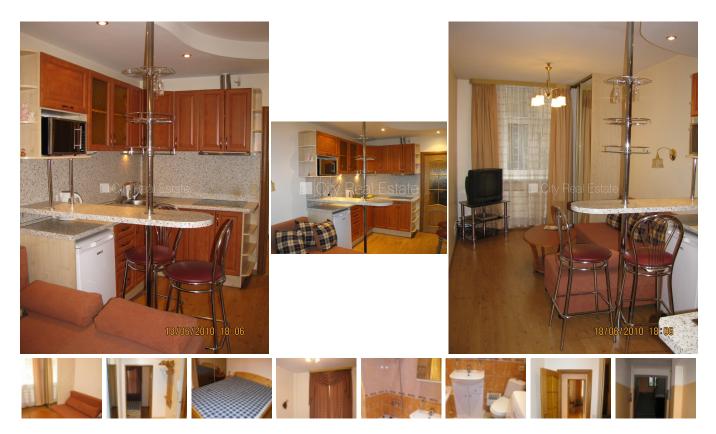

## City Real Estate

Apartment for rent in Riga, Riga center, Matisa street

Courtyard building, well-maintained greened courtyard, indoor courtyard, parking place, territory is covered with asphalt covering, first floor with garden, staircase after decoration, windows are located on bouth sides of the building, one room isolated, studio type appartment, changed radiators, central heating system, boiler for hot water, plastic glass windows, outside doors made from steel, painted walls, suspended ceilings, new plumbing, build in lighting fixtures, laminate flooring, bathroom with WC, bath, build in kitchen unit, built-in wardrobe, pullout corner sofa, double bed, living-room table, journal table, bar desk, bar chairs, mirror, refrigerator, electric range, steam sip-off machine, microwave, washing machine, internet, protective grille, alarm system, staircase doors under seven seals, for rent with all in pictures visible equipment, wall lamp, pillows, blankets, dishes, for one year, for two years, possibility to extend lease agreement, for two persons, available for request, strategically beneficial location, without children, without animals, by signing rental agreement you have to pay for the first rent month as well as you have to pay guaranty deposit which is equal one month rent payment, if you choose this real estate, you have to pay agency transaction commission which is equal with one half (50%) of this real estate month lease payment, possible to agree on a price, CITY REAL ESTATE ID - 434164

| ID:         | 434164               |
|-------------|----------------------|
| Туре:       | Apartment            |
| Subtype:    | Prewar building      |
| Price:      | 330.00 EUR           |
| Price m2:   | 10.31 EUR            |
| Area:       | 32.00 m <sup>2</sup> |
| Rooms:      | 2                    |
| Floor:      | 1 from 6             |
| Renovation: | full                 |
| Comfort:    | full                 |
| Furniture:  | full                 |