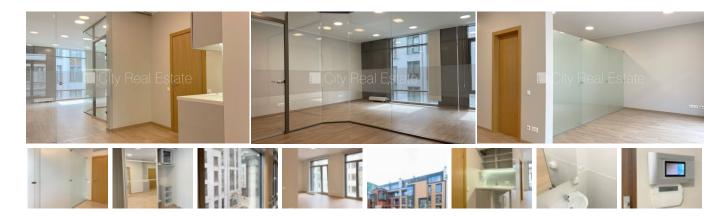

## Commercial premises for lease in Riga, Riga center, Dzirnavu street

Newly constructed building, front building, cobbled driveway, indoor courtyard, territory entrance gates with automatic opening and closing system, possibility to rent an underground parking place, elevator, staircase after capital renovation, windows are located on both sides of the building, rooms isolated 2 piece/es, one communicating room, hall, workroom, auxiliary room, high ceiling, central heating system, full decoration, aluminum glass windows, painted walls, new plumbing, laminate flooring, toilet, build in kitchen unit, air conditioner, refrigerator, optical internet, staircase doors under seven seals, available, strategically beneficial location, by signing rental agreement you have to pay for the first rent month as well as you have to pay guaranty deposit, CITY REAL ESTATE ID - 433655

ID: 433655

Type: Commercial premises

Subtype: Office premises Price: 1381.00 EUR Price m2: 14.99 EUR

Area: 92.10 m<sup>2</sup>

Rooms:

Floor: 3 from 6 Renovation: cosmetics

partial

Comfort: full Furniture: