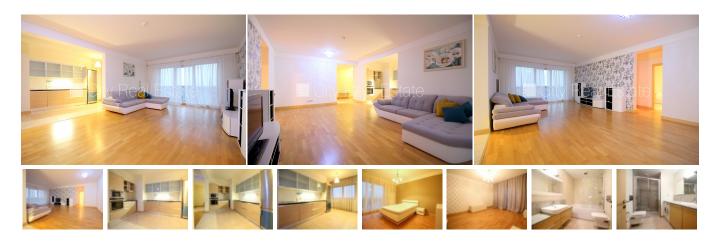

## City Real Estate

Apartment for rent in Riga, Sampeteris-Pleskodale, Lielirbes street

Project - Panorama Plaza, newly constructed building , in basement is available storeroom, underground parking place, territory under protection, in a courtyard is available playground , elevator, studio type apartment, two bathrooms, bath, shower stall, build in kitchen unit, built-in wardrobe, sofa, bed, double bed, refrigerator, dishwasher, electric range, oven, steam sip-off machine, washing machine, CITY REAL ESTATE ID - 433531