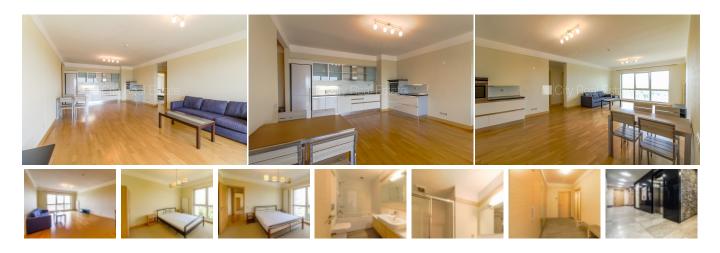

## City Real Estate

Apartment for rent in Riga, Sampeteris-Pleskodale, Lielirbes street

Project - Panorama Plaza, newly constructed building, underground parking place, elevator, studio-type kitchen combined with living room, central heating system, two bathrooms, build in kitchen unit, built-in wardrobe, refrigerator, dishwasher, electric range, oven, steam sip-off machine, CITY REAL ESTATE ID - 432544

| ID:         | 432544               |
|-------------|----------------------|
| Туре:       | Apartment            |
| Subtype:    | New Project          |
| Price:      | 850.00 EUR           |
| Price m2:   | 9.17 EUR             |
| Area:       | 92.70 m <sup>2</sup> |
| Rooms:      | 3                    |
| Floor:      | 19 from 30           |
| Renovation: | full                 |
| Comfort:    | full                 |
| Furniture:  | partial              |