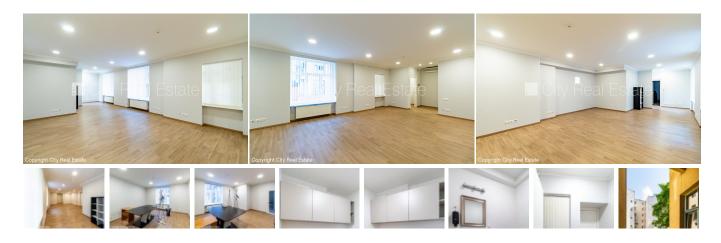

## City Real Estate

Commercial premises for lease in Riga, Riga center, Dzirnavu street

Courtyard building, renovated building, well-maintained greened courtyard, possibility to rent a parking place, entrance from courtyard, windows are located on courtyard side, communicating and isolated rooms, kitchen, radiators with regulators, gas heating, heating counters, independent calculation for heating, full decoration, bathroom with WC, build in kitchen unit, possibility to lease smaller space, possibility to rent more office space, day and night television surveillance , staircase doors under seven seals, available, strategically beneficial location, CITY REAL ESTATE ID - 432412

| ID:         | 432412               |
|-------------|----------------------|
| Type:       | Commercial premises  |
| Subtype:    | Office premises      |
| Price:      | 863.00 EUR           |
| Price m2:   | 10.99 EUR            |
| Area:       | 78.50 m <sup>2</sup> |
| Rooms:      | 2                    |
| Floor:      | 2 from 5             |
| Renovation: | full                 |
| Comfort:    | full                 |
| Furniture:  | partial              |