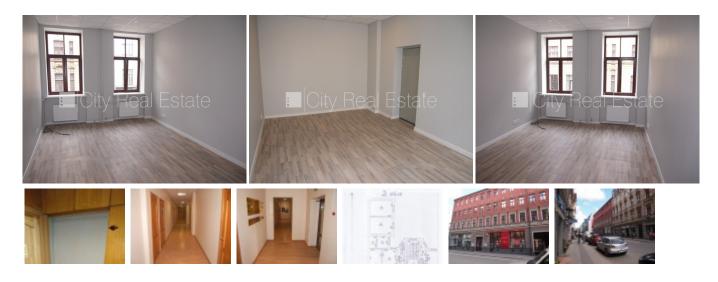

## Commercial premises for lease in Riga, Riga center, Dzirnavu street

Front building, renovated building, entrance from street, staircase after capital renovation, windows are located on courtyard side, central heating system, full decoration, new wallpapers, laminate flooring, shared bathroom, possibility to rent more office space, internet, twenty-four hours security, available, in project is still available commercial premises 3 piece/es, by signing rental agreement you have to pay for the first rent month as well as you have to pay guaranty deposit which is equal one month rent payment, you do not have to pay for brokerage, CITY REAL ESTATE ID - 432034

| ID:         | 432034               |
|-------------|----------------------|
| Туре:       | Commercial premises  |
| Subtype:    | Office premises      |
| Price:      | 265.00 EUR           |
| Price m2:   | 9.07 EUR             |
| Area:       | 29.21 m <sup>2</sup> |
| Rooms:      | 1                    |
| Floor:      | 2 from 4             |
| Renovation: | full                 |
| Comfort:    | full                 |
| Furniture:  | none                 |