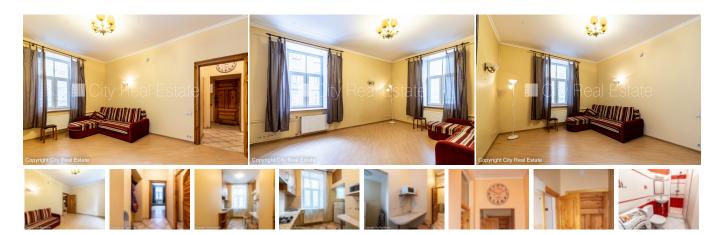

## Apartment for rent in Riga, Riga center, Stabu street

Courtyard building, entrance from courtyard, territory is covered with asphalt covering, windows are located on courtyard side, one room isolated, high ceiling, central heating system, cold water counters, hot water counters, re-planned, plastic glass windows, build in lighting fixtures, laminate flooring, flag flooring, bathroom with WC, shower stall, build in kitchen unit, stools, refrigerator, gas-stove, microwave, washing machine, staircase doors under seven seals, for rent with all in pictures visible equipment, for one year, for two years, possibility to extend lease agreement, available, strategically beneficial location, till shop 200 m, till trolley stop 200 m, till coach stop 200 m, by signing rental agreement you have to pay for the first rent month as well as you have to pay guaranty deposit which is equal one month rent payment, if you choose this real estate, you have to pay agency transaction commission which is equal with one half (50%) of this real estate month rental payment, CITY REAL ESTATE ID - 432033