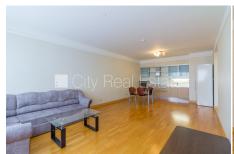

## Apartment for rent in Riga, Sampeteris-Pleskodale, Lielirbes street

Project - Panorama Plaza, newly constructed building, well-maintained greened plot of land, parking for extra charge, underground parking place, elevator, bedrooms 1 piece/es, studio-type kitchen combined with living room, bathroom with WC, bath, build in kitchen unit, built-in wardrobe, corner sofa, bed, refrigerator, dishwasher, electric range, oven, washing machine, day and night television surveillance, video door phone, twenty-four hours security, smart card entrance system, CITY REAL ESTATE ID - 431633

ID: **431633** 

Type: Apartment
Subtype: New Project
Price: 650.00 EUR
Price m2: 9.29 EUR
Area: 70.00 m²

Rooms: 2

Floor: 17 from 30

Renovation: full Comfort: full Furniture: full

Phone: 67114284

GSM: 22333336