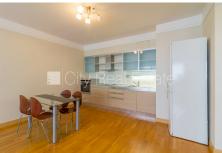

## Apartment for rent in Riga, Sampeteris-Pleskodale, Lielirbes street

Project - Panorama Plaza, newly constructed building, well-maintained greened plot of land, parking for extra charge, underground parking place, elevator, bedrooms 1 piece/es, studio-type kitchen combined with living room, bathroom with WC, bath, build in kitchen unit, built-in wardrobe, corner sofa, bed, refrigerator, dishwasher, electric range, oven, washing machine, day and night television surveillance, video door phone, twenty-four hours security, smart card entrance system, CITY REAL ESTATE ID - 431633

ID: **431633** 

Type: Apartment
Subtype: New Project
Price: 650.00 EUR
Price m2: 9.29 EUR
Area: 70.00 m²

Rooms: 2

Floor: 17 from 30

Renovation: full Comfort: full Furniture: full

Phone: 67114284

GSM: 22333336