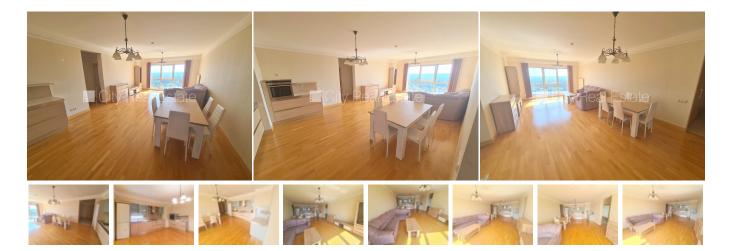

## Apartment for rent in Riga, Sampeteris-Pleskodale, Lielirbes street

Project - Panorama Plaza, newly constructed building , in basement is available storeroom, indoor courtyard, possibility to rent an underground parking place, elevator, windows are located on bouth sides of the building, bedrooms 2 piece/es, studio type appartment, high ceiling, central heating system, heating floor in bathroom, aluminum glass windows, new wallpapers, painted walls, new plumbing, parquet flooring, flag flooring, two bathrooms, bath, shower stall, toilet, build in kitchen unit, built-in wardrobe, refrigerator, dishwasher, electric range, oven, steam sip-off machine, washing machine, day and night television surveillance, video door phone, twenty-four hours security, smart card entrance system, available, by signing rental agreement you have to pay for the first rent month as well as you have to pay quaranty deposit which is equal one month rent payment, CITY REAL ESTATE ID -431418