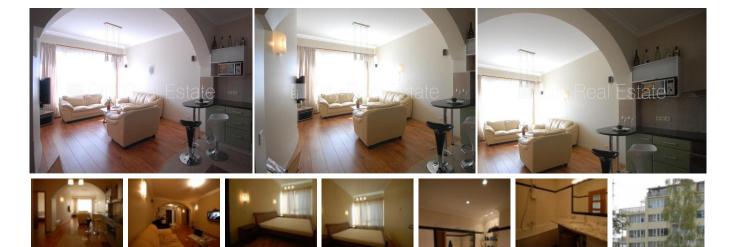

## Apartment for rent in Riga, Riga center, Ganibu dambis

Project - Citi Nova, newly constructed building, courtyard building, well-maintained greened plot of land, well-maintained greened courtyard, cobbled driveway, territory entrance gates with automatic opening and closing system, parking place, protected parking place, elevator, one room isolated, studio type apartment, full decoration, outside doors made from steel, new plumbing, laminate flooring, bathroom with WC, bath, build in kitchen unit, built-in wardrobe, sofa, double bed, journal table, bar desk, footwear locker, television, refrigerator, electric range, oven, steam sip-off machine, microwave, washing machine, home video sistem, internet, cable TV set, door phone, staircase doors under seven seals, for rent with all in pictures visible equipment, CITY REAL ESTATE ID - 431110