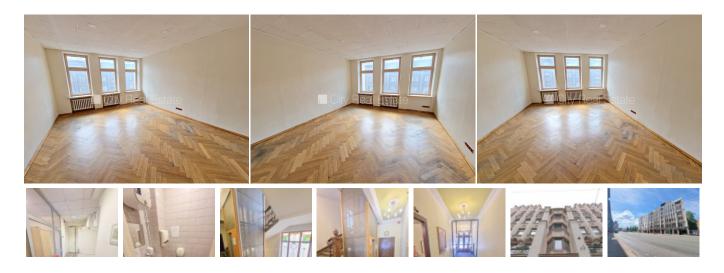

## City Real Estate

Commercial premises for lease in Riga, Riga center, Brivibas street

Front building, renovated building, management payment in month per one square meter 1,95 EUR, object with personal guard , entrance from street, elevator, staircase after decoration , windows are located on street side, high ceiling , central heating system, wood glass windows, parquet flooring, toilet in staircase, B class premises, room isolated, possibility to lease smaller space, possibility to rent more office space, smoke detector, day and night television surveillance , locked staircase, minimum rent period 1 year, available, in project is still available commercial premises 5 piece/es, by signing rental agreement you have to pay for the first rent month as well as you have to pay guaranty deposit, CITY REAL ESTATE ID - 431061