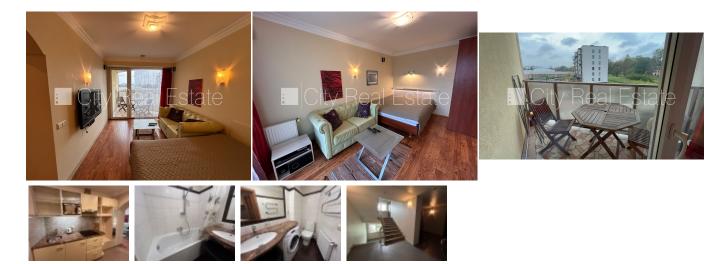

## City Real Estate

Apartment for rent in Riga, Petersala, Ganibu dambis

Project - Citi Nova, newly constructed building , courtyard building, well-maintained greened courtyard, precinct, parking place, elevator, terrace , windows are located on courtyard side, bedrooms 1 piece/es, one room isolated, central heating system, full decoration, heating floor, outside doors made from steel, new plumbing, laminate flooring, bathroom with WC, bath, build in kitchen unit, built-in wardrobe, sofa, double bed, wardrobe, wardrobe , refrigerator, electric range, steam sip-off machine, washing machine, internet, cable TV set, alarm system , door phone, for rent with all in pictures visible equipment, available, if you choose this real estate, you have to pay agency transaction commission which is equal with one half (50%) of this real estate month rental payment, CITY REAL ESTATE ID - 430635

## **Contacts:**

Arina, +371 27065571, arina.u@cityreal.lv

| ID:         | 430635               |
|-------------|----------------------|
| Туре:       | Apartment            |
| Subtype:    | New Project          |
| Price:      | 440.00 EUR           |
| Price m2:   | 12.57 EUR            |
| Area:       | 35.00 m <sup>2</sup> |
| Rooms:      | 1                    |
| Floor:      | 4 from 6             |
| Renovation: | full                 |
| Comfort:    | full                 |
| Furniture:  | full                 |