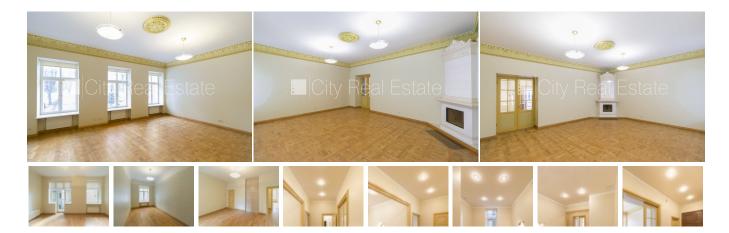

## Commercial premises for lease in Riga, Riga center, Kalpaka boulevard

Project - Kalpaka Park Residence, front building, entrance from street, elevator, balcony, bedrooms 2 piece/es, kitchen, gym, high ceiling, fireplace, laminate flooring, two bathrooms, bath, built-in wardrobe, A class premises, communicating and isolated rooms, possibility to lease smaller space, possibility to rent more office space, internet, cable TV set, alarm system, door phone, twenty-four hours security, locked staircase, by signing rental agreement you have to pay for the first and for the last lease month, CITY REAL ESTATE ID - 430614

ID: **430614** 

Type: Commercial premises

Subtype: Office premises

Price: 1863.00 EUR

Price m2: 18.09 EUR Area: 103.00 m<sup>2</sup>

Rooms: 3

Floor: 2 from 6

Renovation: full Comfort: full Furniture: full