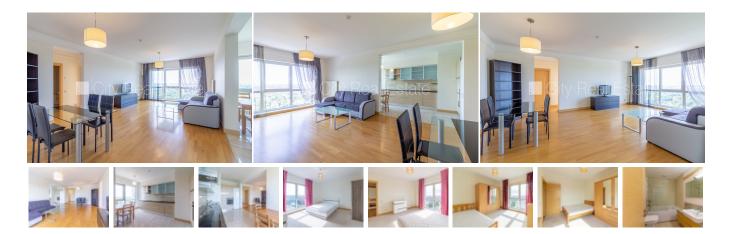

## Apartment for rent in Riga, Sampeteris-Pleskodale, Lielirbes street

Project - Panorama Plaza, newly constructed building, possibility to rent an underground parking place, in a courtyard is available playground, elevator, bedrooms 2 piece/es, studio type apartment, central heating system, heating floor in bathroom, number of bathrooms 2 piece/es, bath, shower stall, build in kitchen unit, built-in wardrobe, sofa, refrigerator, dishwasher, electric range, oven, steam sip-off machine, washing machine, day and night television surveillance, video door phone, twenty-four hours security, smart card entrance system, CITY REAL ESTATE ID - 430416