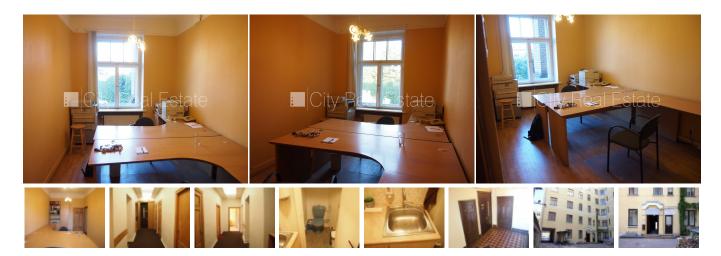

## Commercial premises for lease in Riga, Riga center, Brivibas street

Courtyard building, renovated building, indoor courtyard, possibility to rent a parking place, entrance from the street and from the yard, staircase after decoration, windows are located on courtyard side, possibility to rent smaller space, high ceiling, central heating system, plastic glass windows, painted walls, laminate flooring, shared bathroom, office furniture, room isolated, possibility to lease smaller space, possibility to rent more office space, staircase doors under seven seals, for one year, possibility to extend lease agreement, available, in project is still available commercial premises 5 piece/es, by signing rental agreement you have to pay for the first rent month as well as you have to pay guaranty deposit, if you choose this real estate, you have to pay agency transaction commission which is equal with one half (50%) of this real estate month lease payment, CITY REAL ESTATE ID - 430414

Floor: 2 from 6 Renovation: cosmetics

Comfort: full Furniture: partial