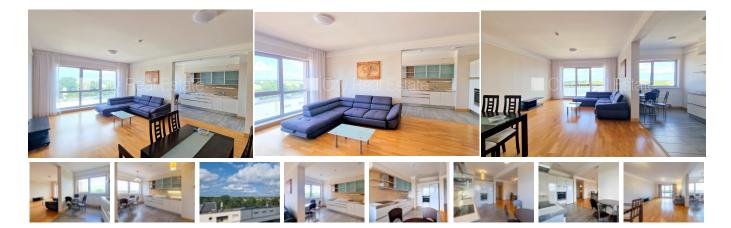

## Apartment for rent in Riga, Sampeteris-Pleskodale, Lielirbes street

Project - Panorama Plaza, newly constructed building, well-maintained greened plot of land, possibility to rent an underground parking place, underground parking place, in a courtyard is available playground, elevator, windows are located on both sides of the building, wide view from the window, studio type apartment, automatic heating system, full decoration, large show-windows, aluminum glass windows, parquet flooring, two bathrooms, bath, shower stall, build in kitchen unit, built-in wardrobe, corner sofa, double bed, refrigerator, dishwasher, electric range, oven, washing machine, extra room for miscellaneous things storage such as bicycle storage, baby carriage etc., optical internet, door phone, twenty-four hours security, available, strategically beneficial location, CITY REAL ESTATE ID - 430178

ID: **430178** 

Type: Apartment

Subtype: New Project Price: 850.00 EUR

Price m2: 9.18 EUR

Area: 92.60 m<sup>2</sup>

Rooms: 3

Floor: 8 from 30

Renovation: full Comfort: full Furniture: full