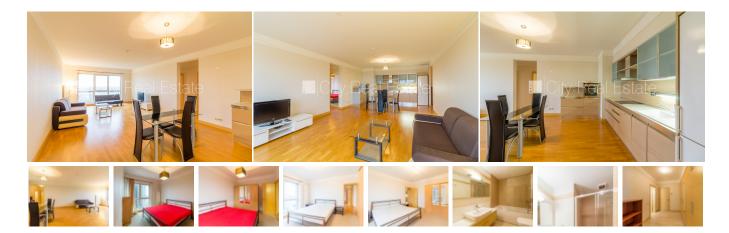

## Apartment for rent in Riga, Sampeteris-Pleskodale, Lielirbes street

Project - Panorama Plaza, newly constructed building, well-maintained greened plot of land, underground parking place, in a courtyard is available playground, elevator, bedrooms 2 piece/es, studio-type kitchen combined with living room, heating floor in bathroom, number of bathrooms 2 piece/es, bath, shower stall, build in kitchen unit, refrigerator, dishwasher, electric range, oven, steam sip-off machine, washing machine, day and night television surveillance, video door phone, twenty-four hours security, smart card entrance system, for rent with all in pictures visible equipment, CITY REAL ESTATE ID - 430074