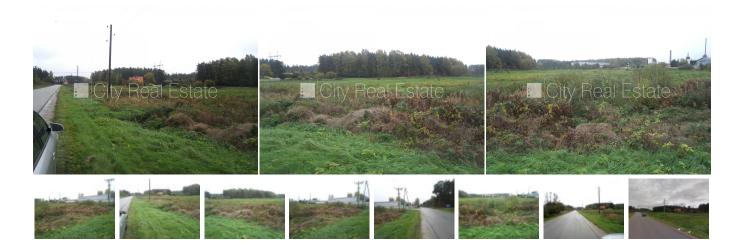

## Land for sale in Riga district, Kekava, Ziemelu street

Permitted to construct industrial premises, potential for not high storey construction, land is on the border of street, land is on the border of asphalt covering road, possibility to connect gas line, possibility to connect electricity, possibility to connect sewerage, not far from main motorway 1 km, registered in Land Register, possible to agree on a price, CITY REAL ESTATE ID - 429752