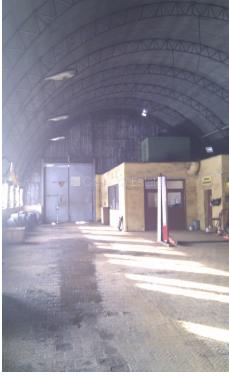

## Commercial premises for lease in Riga, Riga center, Ganibu dambis

Precinct, private territory, precinct with concrete panel wall, a number of parking places, territory under protection, in building is 3 phase electricity power, ceiling height, two entrances, toilet, twenty-four hours security, available, by signing rental agreement you have to pay for the first and for the last lease month, CITY REAL ESTATE ID -429651

Renovation: none

Comfort: full

Furniture: none