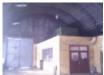

## Commercial premises for lease in Riga, Riga center, Ganibu dambis

Precinct, private territory, precinct with concrete panel wall, a number of parking places, territory under protection, in building is 3 phase electricity power, ceiling height, two entrances, toilet, twenty-four hours security, available, by signing rental agreement you have to pay for the first and for the last lease month, CITY REAL ESTATE ID -429651

ID: 429651

Type: Commercial premises

Subtype: Airshed

Price: 978.00 EUR

Price m2: 2.72 EUR

Area: 360.00 m<sup>2</sup>

Rooms:

Floor: 1 from 1