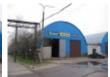

## Commercial premises for lease in Riga, Riga center, Ganibu dambis

Precinct, private territory, precinct with concrete panel wall, a number of parking places, territory under protection, in building is 3 phase electricity power, ceiling height, two entrances, toilet, twenty-four hours security, available, by signing rental agreement you have to pay for the first and for the last lease month, CITY REAL ESTATE ID -429651

ID: 429651

Type: Commercial premises

Subtype: Airshed

Price: 978.00 EUR

Price m2: 2.72 EUR

Area: 360.00 m<sup>2</sup>

Rooms:

Floor: 1 from 1