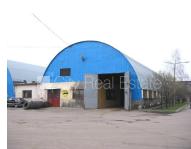

## Commercial premises for lease in Riga, Riga center, Ganibu dambis

Precinct, private territory, precinct with concrete panel wall, a number of parking places, territory under protection, in building is 3 phase electricity power, ceiling height, two entrances, toilet, twenty-four hours security, available, by signing rental agreement you have to pay for the first and for the last lease month, CITY REAL ESTATE ID -429651

ID: 429651

Type: Commercial premises

Subtype: Airshed

Price: 978.00 EUR

Price m2: 2.72 EUR

Area: 360.00 m<sup>2</sup>

Rooms:

Floor: 1 from 1