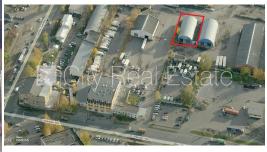

## Commercial premises for lease in Riga, Riga center, Ganibu dambis

Precinct, private territory, precinct with concrete panel wall, a number of parking places, territory under protection, in building is 3 phase electricity power, ceiling height, two entrances, toilet, twenty-four hours security, available, by signing rental agreement you have to pay for the first and for the last lease month, CITY REAL ESTATE ID -429651