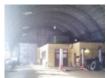

## Commercial premises for lease in Riga, Riga center, Ganibu dambis

Precinct, private territory, precinct with concrete panel wall, a number of parking places, territory under protection, in building is 3 phase electricity power, ceiling height, two entrances, toilet, twenty-four hours security, available, by signing rental agreement you have to pay for the first and for the last lease month, CITY REAL ESTATE ID -429651

ID: 429651

Type: Commercial premises

Subtype: Airshed

Price: 978.00 EUR

Price m2: 2.72 EUR

Area: 360.00 m<sup>2</sup>

Rooms:

Floor: 1 from 1