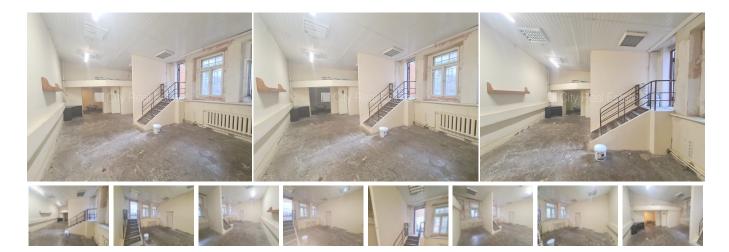

## Commercial premises for lease in Riga, Riga center, Bruninieku street

Courtyard building, renovated building, precinct, possibility to rent a parking place, entrance from courtyard, windows are located on courtyard side, high ceiling, two entrances, central heating system, boiler for hot water, painted walls, flag flooring, toilet, available, by signing rental agreement you have to pay for the first and for the last lease month, if you choose this real estate, you have to pay agency transaction commission which is equal with one half (50%) of this real estate month lease payment, CITY REAL ESTATE ID - 429624

ID: 429624

Type: Commercial premises

Subtype: Workroom Price: 180.00 EUR

Price m2: 3 EUR Area: 60.00 m<sup>2</sup>

Rooms: 2

Phone: 67114284

GSM: 22333336

www.cityreal.lv

city@cityreal.lv

Floor: 1 from 1 Renovation: none Comfort: full Furniture:

none