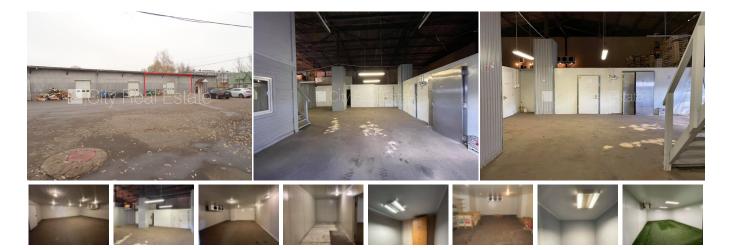

## Commercial premises for lease in Riga, Purvciems, Stopinu street

Precinct, territory under protection, in building is 3 phase electricity power, two-storey, high ceiling , electric heating, toilet, possibility to lease storage space in territory 1 piece/es, for lease with all in pictures visible equipment, available, by signing rental agreement you have to pay for the first and for the last lease month, CITY REAL ESTATE ID - 429614

ID: **429614** 

Type: Commercial premises
Subtype: Warehouse premises

Price: 1060.00 EUR
Price m2: 3.48 EUR

Area: 305.00 m<sup>2</sup>

Rooms: 1

Floor: 1 from 1 Renovation: cosmetics

Phone: 67114284

GSM: 22333336